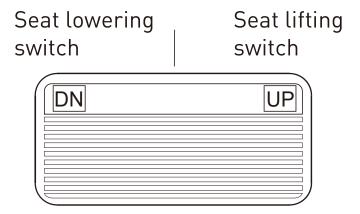

# YUME ESPOIR QUICK OPERATION GUIDE

For details and safety information see the operating instructions.

https://beauty.takarabelmont.co.jp/manual-site/

Seat lifting switch Press one second or longer for preset position

Press one second or less for manual mode

Seat lowering switch Press one second or longer for initial position

Press one second or less for manual mode

How to set the preset position

- 1) Set the chair to the desired position
- 2) Turn off the power switch
- 3) While depressing the Preset Button, turn on the power switch
- 4) Keep depressing the Preset Button until the buzzer sounds, then release