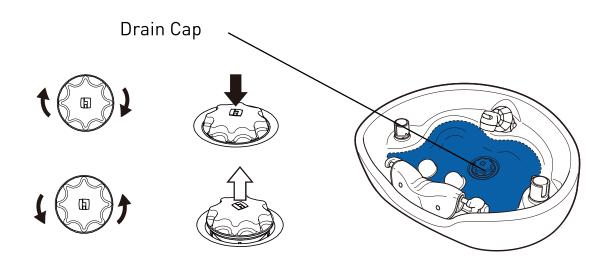

## Shampoo Basin

To adjust the temperature over 40 degrees, turn the knob while pressing the Stop Button.

Cold

<YUME shower head>

<Side shower head>