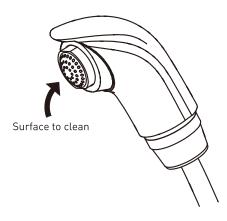

# YUME ESPOIR QUICK OPERATION GUIDE



For details and safety information see the operating instructions.

https://beauty.takarabelmont.co.jp/manual-site/





Seat lifting switch Press one second or longer for preset position

Press one second or less for manual mode

Seat lowering switch Press one second or longer for initial position

Press one second or less for manual mode



How to set the preset position

- 1) Set the chair to the desired position
- 2) Turn off the power switch
- 3) While depressing the Preset Button, turn on the power switch
- 4) Keep depressing the Preset Button until the buzzer sounds, then release

## Shampoo Basin



To adjust the temperature over 40 degrees, turn the knob while pressing the Stop Button.

Cold







<YUME shower head>



<Side shower head>



#### <Dual Function Showerhead [OPTION]>





#### <Shower Mode>





Shower head holder





### Back wash basin (YUME basin)

1 Attach the Neck Cushion and Head Pillow.



2 Attach both sides of the Neck Cushion with the snap button.



3 Attach the Head Pillow as shown below.



#### Side wash basin

1 Attach the Neck Cushion.



1 Turn on the power.



2 Press the seat lowering switch for 1 second or longer to bring the chair to its initial position.



Instruct the customer to sit from the side, then face front.



4 Press the seat lifting switch for 1 second or longer to bring the chair to its preset position.



## 5 Adjust the chair height.





Confirm that there are no objects/ people between the seat and the floor when operating the chair.



<Shampooing