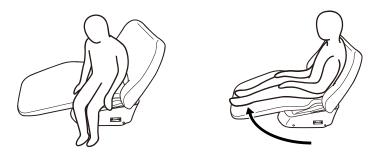

#### Side wash basin

1 Attach the Neck Cushion.

1 Turn on the power.

2 Press the seat lowering switch for 1 second or longer to bring the chair to its initial position.

Instruct the customer to sit from the side, then face front.

4 Press the seat lifting switch for 1 second or longer to bring the chair to its preset position.