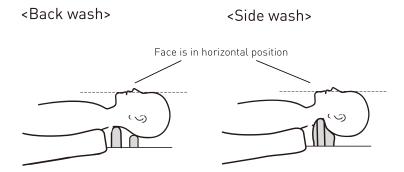

### Back wash basin (YUME basin)

1 Attach the Neck Cushion and Head Pillow.

2 Attach both sides of the Neck Cushion with the snap button.

3 Attach the Head Pillow as shown below.

#### Side wash basin

1 Attach the Neck Cushion.

1 Turn on the power.

2 Press the seat lowering switch for 1 second or longer to bring the chair to its initial position.

Instruct the customer to sit from the side, then face front.

## 5 Adjust the chair height.

Confirm that there are no objects/ people between the seat and the floor when operating the chair.

<Shampooing Style>

Back wash shampoo (seated)

Side wash shampoo (standing)

6 After the shampooing, return the chair to its initial position.