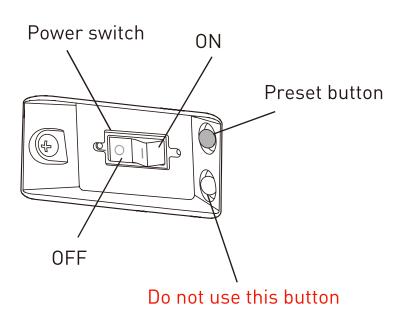

Press one second or less for manual mode

Seat lowering switch Press one second or longer for initial position

Press one second or less for manual mode

How to set the preset position

- 1) Set the chair to the desired position
- 2) Turn off the power switch
- 3) While depressing the Preset Button, turn on the power switch
- 4) Keep depressing the Preset Button until the buzzer sounds, then release