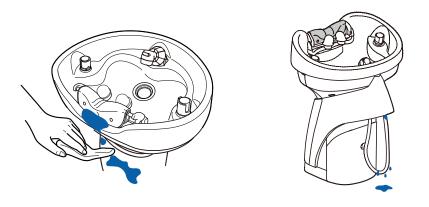

d Head Pillow.



2 Attach both sides of the Neck Cushion with the snap button.



3 Attach the Head Pillow as shown below.



#### Side wash basin

1 Attach the Neck Cushion.



1 Turn on the power.



2 Press the seat lowering switch for 1 second or longer to bring the chair to its initial position.



Instruct the customer to sit from the side, then face front.



4 Press the seat lifting switch for 1 second or longer to bring the chair to its preset position.



## 5 Adjust the chair height.





Confirm that there are no objects/ people between the seat and the floor when operating the chair.



<Shampooing Style>

Back wash shampoo (seated)



Side wash shampoo (standing)



6 After the shampooing, return the chair to its initial position.



Wipe off the remaining water after use.



8 Clean the consumable parts.





#### TAKARA BELMONT CORPORATION

2-1-1, Higashishinsaibashi,Chuo-ku,Osaka, 542-0083, Japan

TEL: 81-6-6213-5945 FAX: 81-6-6212-3680