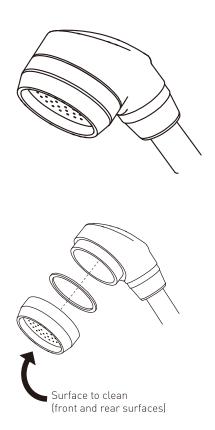

# YUME ESPOIR QUICK OPERATION GUIDE



For details and safety information see the operating instructions.

https://beauty.takarabelmont.co.jp/manual-site/





Seat lifting switch Press one second or longer for preset position

Press one second or less for manual mode

Seat lowering switch Press one second or longer for initial position

Press one second or less for manual mode



How to set the preset position

- 1) Set the chair to the desired position
- 2) Turn off the power switch
- 3) While depressing the Preset Button, turn on the power switch
- 4) Keep depressing the Preset Button until the buzzer sounds, then release

## Shampoo Basin



To adjust the temperature over 40 degrees, turn the knob while pressing the Stop Button.

Cold







<YUME shower head>



<Side shower head>



#### <Dual Function Showerhead [OPTION]>





#### <Shower Mode>





Shower head holder





### Back wash basin (YUME basin)

1 Attach the Neck Cushion and Head Pillow.



2 Attach both sides of the Neck Cushion with the snap button.



3 Attach the Head Pillow as shown below.



#### Side wash basin

1 Attach the Neck Cushion.



1 Turn on the power.



2 Press the seat lowering switch for 1 second or longer to bring the chair to its initial position.



Instruct the customer to sit from the side, then face front.



4 Press the seat lifting switch for 1 second or longer to bring the chair to its preset position.



## 5 Adjust the chair height.





Confirm that there are no objects/ people between the seat and the floor when operating the chair.



<Shampooing Style>

Back wash sham