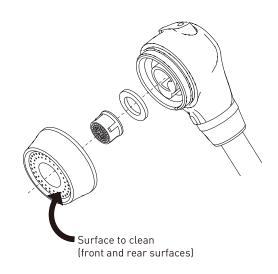

etails and safety information see the operating instructions.

https://beauty.takarabelmont.co.jp/manual-site/





Seat lifting switch Press one second or longer for preset position

Press one second or less for manual mode

Seat lowering switch Press one second or longer for initial position

Press one second or less for manual mode



How to set the preset position

- 1) Set the chair to the desired position
- 2) Turn off the power switch
- 3) While depressing the Preset Button, turn on the power switch
- 4) Keep depressing the Preset Button until the buzzer sounds, then release

## Shampoo Basin



To adjust the temperature over 40 degrees, turn the knob while pressing the Stop Button.

Cold







<YUME shower head>



<Side shower head>



#### <Dual Function Showerhead [OPTION]>





#### <Shower Mode>





Shower head holder





### Back wash basin (YUME basin)

1 Attach the Neck Cushion and Head Pillow.



2 Attach both sides of the Neck Cushion with the snap button.



3 Attach the Head Pillow as shown below.



#### Side wash basin

1 Attach the Neck Cushion.



1 Turn on the power.



2 Press the seat lowering switch for 1 second or longer to bring the chair to its initial position.



Instruct the customer to sit from the side, then face front.



4 Press the seat lifting switch for 1 second or longer to bring the chair to its preset position.



## 5 Adjust the chair height.





Confirm that there are no objects/ people between the seat and the floor when operating the chair.



<Shampooing Style>

Back wash shampoo (seated)



Side wash shampoo (standing)