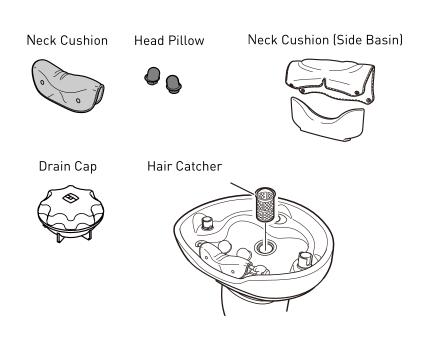

### Back wash basin (YUME basin)

1 Attach the Neck Cushion and Head Pillow.

2 Attach both sides of the Neck Cushion with the snap button.

3 Attach the Head Pillow as shown below.

#### Side wash basin

1 Attach the Neck Cushion.

1 Turn on the power.

2 Press the seat lowering switch for 1 second or longer to bring the chair to its initial position.

Instruct the customer to sit from the side, then face front.