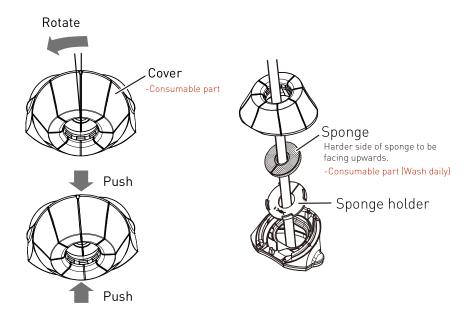

instructions.

https://beauty.takarabelmont.co.jp/manual-site/





Seat lifting switch Press one second or longer for preset position

Press one second or less for manual mode

Seat lowering switch Press one second or longer for initial position

Press one second or less for manual mode



How to set the preset position

- 1) Set the chair to the desired position
- 2) Turn off the power switch
- 3) While depressing the Preset Button, turn on the power switch
- 4) Keep depressing the Preset Button until the buzzer sounds, then release

## Shampoo Basin



To adjust the temperature over 40 degrees, turn the knob while pressing the Stop Button.

Cold







<YUME shower head>



<Side shower head>



#### <Dual Function Showerhead [OPTION]>





#### <Shower Mode>





Shower head holder





### Back wash basin (YUME basin)

1 Attach the Neck Cushion and Head Pillow.



2 Attach both sides of the Neck Cushion with the snap button.



3 Attach the Head Pillow as shown below.



#### Side wash basin

1 Attach the Neck Cushion.



1 Turn on the power.



2 Press the seat lowering switch for 1 second or longer to bring the chair to its initial position.



Instruct the customer to sit from the side, then face front.



4 Press the seat lifting switch for 1 second or longer to bring the chair to its preset position.



## 5 Adjust the chair height.





Confirm that there are no objects/ people between the seat and the floor when operating the chair.



<Shampooing Style>

Back wash shampoo (seated)



Side wash shampoo (standing)



6 After the shampooing, return the chair to it