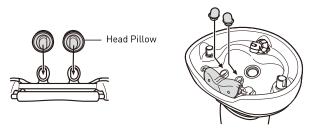

### Back wash basin (YUME basin)

1 Attach the Neck Cushion and Head Pillow.

2 Attach both sides of the Neck Cushion with the snap button.

3 Attach the Head Pillow as shown below.