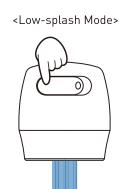

ation see the operating instructions.

https://beauty.takarabelmont.co.jp/manual-site/





Seat lifting switch Press one second or longer for preset position

Press one second or less for manual mode

Seat lowering switch Press one second or longer for initial position

Press one second or less for manual mode



How to set the preset position

- 1) Set the chair to the desired position
- 2) Turn off the power switch
- 3) While depressing the Preset Button, turn on the power switch
- 4) Keep depressing the Preset Button until the buzzer sounds, then release

## Shampoo Basin



To adjust the temperature over 40 degrees, turn the knob while pressing the Stop Button.

Cold







<YUME shower head>



<Side shower head>



#### <Dual Function Showerhead [OPTION]>





#### <Shower Mode>





Shower head holder





### Back wash basin (YUME basin)

1 Attach the Neck Cushion and Head Pillow.



2 Attach both sides of the Neck Cushion with the snap button.



3 Attach the Head Pillow as shown below.



#### Side wash basin

1 Attach the Neck Cushion.



1 Turn on the power.



2 Press the seat lowering switch for 1 second or longer to bring the chair to its initial position.



Instruct the customer to sit from the side, then face front.



4 Press the seat lifting switch for 1 second or longer to bring the chair to its preset position.



## 5 Adjust the chair height.





Confirm that there are no objects/ people between the seat and the floor when operating the chair.



<Shampooing Style>

Back wash shampoo (seated)



Side wash shampoo (standing)



6 After the shampooing