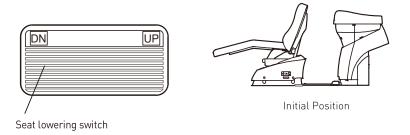

Press one second or less for manual mode

Seat lowering switch Press one second or longer for initial position

Press one second or less for manual mode

How to set the preset position

- 1) Set the chair to the desired position
- 2) Turn off the power switch
- 3) While depressing the Preset Button, turn on the power switch
- 4) Keep depressing the Preset Button until the buzzer sounds, then release

#### Side wash basin

1 Attach the Neck Cushion.

1 Turn on the power.

2 Press the seat lowering switch for 1 second or longer to bring the chair to its initial position.

Instruct the customer to sit from the side, then face front.

4 Press the seat lifting switch for 1 second or longer to bring the chair to its preset position.