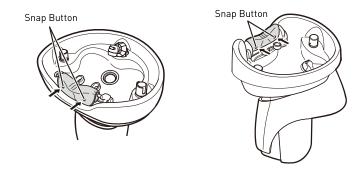

### Back wash basin (YUME basin)

1 Attach the Neck Cushion and Head Pillow.

2 Attach both sides of the Neck Cushion with the snap button.

3 Attach the Head Pillow as shown below.

#### Side wash basin

1 Attach the Neck Cushion.

1 Turn on the power.

2 Press the seat lowering switch for 1 second or longer to bring the chair to its initial position.

Instruct the customer to sit from the side, then face front.