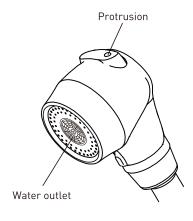

details and safety information see the operating instructions.

https://beauty.takarabelmont.co.jp/manual-site/





Seat lifting switch Press one second or longer for preset position

Press one second or less for manual mode

Seat lowering switch Press one second or longer for initial position

Press one second or less for manual mode



How to set the preset position

- 1) Set the chair to the desired position
- 2) Turn off the power switch
- 3) While depressing the Preset Button, turn on the power switch
- 4) Keep depressing the Preset Button until the buzzer sounds, then release

## Shampoo Basin



To adjust the temperature over 40 degrees, turn the knob while pressing the Stop Button.

Cold







<YUME shower head>



<Side shower head>



#### <Dual Function Showerhead [OPTION]>





#### <Shower Mode>





Shower head holder





### Back wash basin (YUME basin)

1 Attach the Neck Cushion and Head Pillow.



2 Attach both sides of the Neck Cushion with the snap button.



3 Attach the Head Pillow as shown below.



#### Side wash basin

1 Attach the Neck Cushion.



1 Turn on the power.



2 Press the seat lowering switch for 1 second or longer to bring the chair to its initial position.



Instruct the customer to sit from the side, then face front.



4 Press the seat lifting switch for 1 second or longer to bring the chair to its preset position.



## 5 Adjust the chair height.





Confirm that there are no objects/ people between the seat and the floor when operating the chair.



<Shampooing Style>

Back wash shampoo (seated)



Side wash shampoo (standing)