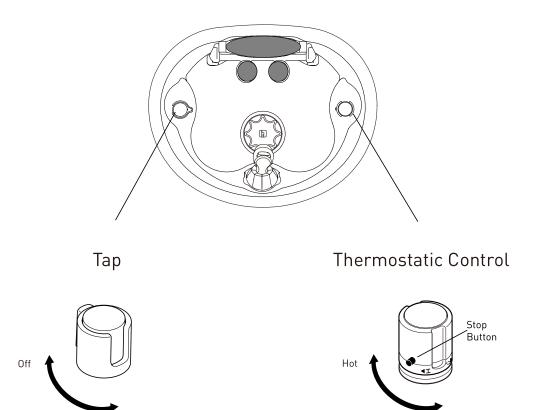

## Shampoo Basin

To adjust the temperature over 40 degrees, turn the knob while pressing the Stop Button.

Cold

<YUME shower head>

<Side shower head>