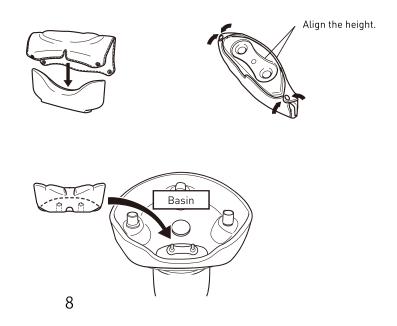

### Back wash basin (YUME basin)

1 Attach the Neck Cushion and Head Pillow.

2 Attach both sides of the Neck Cushion with the snap button.

3 Attach the Head Pillow as shown below.

## 5 Adjust the chair height.

Confirm that there are no objects/ people between the seat and the floor when operating the chair.

<Shampooing Style>

Back wash shampoo (seated)

Side wash shampoo (standing)

6 After the shampooing, return the chair to its initial position.