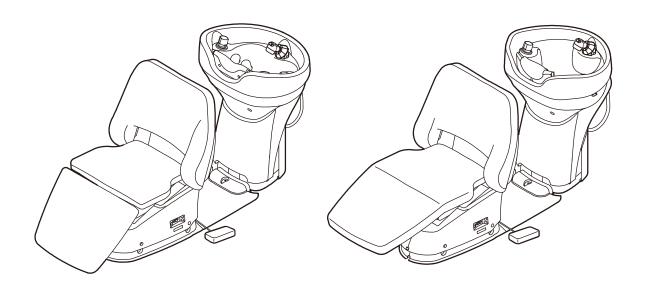

# YUME ESPOIR QUICK OPERATION GUIDE

For details and safety information see the operating instructions.

https://beauty.takarabelmont.co.jp/manual-site/

Seat lifting switch Press one second or longer for preset position

Press one second or less for manual mode

Seat lowering switch Press one second or longer for initial position

Press one second or less for manual mode

How to set the preset position

- 1) Set the chair to the desired position
- 2) Turn off the power switch
- 3) While depressing the Preset Button, turn on the power switch
- 4) Keep depressing the Preset Button until the buzzer sounds, then release