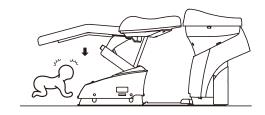

#### Side wash basin

1 Attach the Neck Cushion.

1 Turn on the power.

2 Press the seat lowering switch for 1 second or longer to bring the chair to its initial position.

Instruct the customer to sit from the side, then face front.

## 5 Adjust the chair height.

Confirm that there are no objects/ people between the seat and the floor when operating the chair.

<Shampooing Style>

Back wash shampoo (seated)

Side wash shampoo (standing)

6 After the shampooing, return the chair to its initial position.