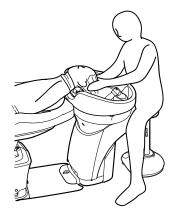

### Back wash basin (YUME basin)

1 Attach the Neck Cushion and Head Pillow.

2 Attach both sides of the Neck Cushion with the snap button.

3 Attach the Head Pillow as shown below.