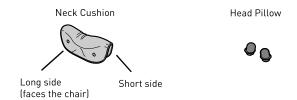

### Back wash basin (YUME basin)

1 Attach the Neck Cushion and Head Pillow.

2 Attach both sides of the Neck Cushion with the snap button.

3 Attach the Head Pillow as shown below.

#### Side wash basin

1 Attach the Neck Cushion.

1 Turn on the power.

2 Press the seat lowering switch for 1 second or longer to bring the chair to its initial position.

Instruct the customer to sit from the side, then face front.