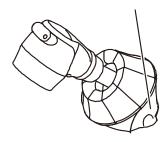

g instructions.

https://beauty.takarabelmont.co.jp/manual-site/





Seat lifting switch Press one second or longer for preset position

Press one second or less for manual mode

Seat lowering switch Press one second or longer for initial position

Press one second or less for manual mode



How to set the preset position

- 1) Set the chair to the desired position
- 2) Turn off the power switch
- 3) While depressing the Preset Button, turn on the power switch
- 4) Keep depressing the Preset Button until the buzzer sounds, then release

## Shampoo Basin



To adjust the temperature over 40 degrees, turn the knob while pressing the Stop Button.

Cold







<YUME shower head>



<Side shower head>



#### <Dual Function Showerhead [OPTION]>





#### <Shower Mode>





Shower head holder





### Back wash basin (YUME basin)

1 Attach the Neck Cushion and Head Pillow.



2 Attach both sides of the Neck Cushion with the snap button.



3 Attach the Head Pillow as shown below.



#### Side wash basin

1 Attach the Neck Cushion.



1 Turn on the power.



2 Press the seat lowering switch for 1 second or longer to bring the chair to its initial position.



Instruct the customer to sit from the side, then face front.



4 Press the seat lifting switch for 1 second or longer to bring the chair to its preset position.



## 5 Adjust the chair height.





Confirm that there are no objects/ people between the seat and the floor when operating the chair.



<Shampooing Style>

Back wash shampoo (seated)



Side wash shampoo (standing)



6 After the shampooing, return the chair to