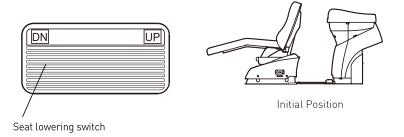

# YUME ESPOIR QUICK OPERATION GUIDE

For details and safety information see the operating instructions.

https://beauty.takarabelmont.co.jp/manual-site/

Seat lifting switch Press one second or longer for preset position

Press one second or less for manual mode

Seat lowering switch Press one second or longer for initial position

Press one second or less for manual mode

How to set the preset position

- 1) Set the chair to the desired position
- 2) Turn off the power switch
- 3) While depressing the Preset Button, turn on the power switch
- 4) Keep depressing the Preset Button until the buzzer sounds, then release

#### Side wash basin

1 Attach the Neck Cushion.

1 Turn on the power.

2 Press the seat lowering switch for 1 second or longer to bring the chair to its initial position.

Instruct the customer to sit from the side, then face front.