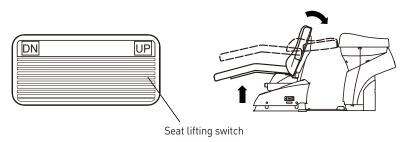

# YUME ESPOIR QUICK OPERATION GUIDE

For details and safety information see the operating instructions.

https://beauty.takarabelmont.co.jp/manual-site/

Seat lifting switch Press one second or longer for preset position

Press one second or less for manual mode

Seat lowering switch Press one second or longer for initial position

Press one second or less for manual mode

How to set the preset position

- 1) Set the chair to the desired position
- 2) Turn off the power switch
- 3) While depressing the Preset Button, turn on the power switch
- 4) Keep depressing the Preset Button until the buzzer sounds, then release

4 Press the seat lifting switch for 1 second or longer to bring the chair to its preset position.