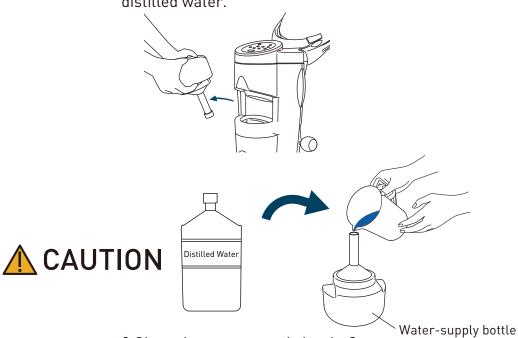

#### Error indication

1 Pour water into the water-supply bottle

1.Remove the water-supply bottle Cap and pour distilled water.

2.Close the water-supply bottle Cap.

3. Ensure that the drain cock has been closed.

4.Insert the water-supply bottle into the water-supply bottle Holder.

- 2 Fastening the Face Guard to the Hood.
  - 1. Loosen the strap at the bottom (the woven cord side) of the Face Guard.

2. Attaching the Face Guard to the inside frame of the Hood.