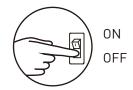

3. Tighten the strap in the bottom section of the Face Guard.

3 Plug in and switch on the power.

# 3 Operation procedures

6 After the Mist Programme is complete.

1

2

7 Switch off the power.

8 Empty the Drain Tank water.

1

2