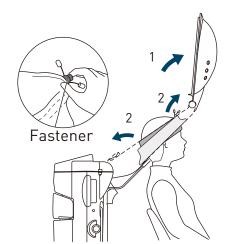

4.Insert the water-supply bottle into the water-supply bottle Holder.

- 2 Fastening the Face Guard to the Hood.
  - 1. Loosen the strap at the bottom (the woven cord side) of the Face Guard.

2. Attaching the Face Guard to the inside frame of the Hood.

3. Tighten the strap in the bottom section of the Face Guard.

3 Plug in and switch on the power.