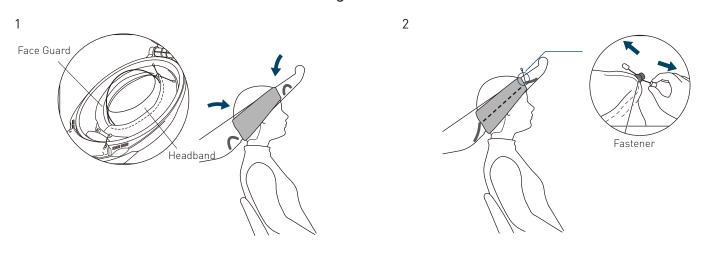

4.Insert the water-supply bottle into the water-supply bottle Holder.

- 2 Fastening the Face Guard to the Hood.
  - 1. Loosen the strap at the bottom (the woven cord side) of the Face Guard.

2. Attaching the Face Guard to the inside frame of the Hood.

3. Tighten the strap in the bottom section of the Face Guard.

3 Plug in and switch on the power.