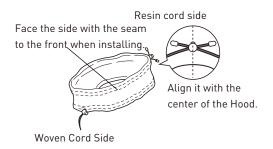

4.Insert the water-supply bottle into the water-supply bottle Holder.

- 2 Fastening the Face Guard to the Hood.
  - 1. Loosen the strap at the bottom (the woven cord side) of the Face Guard.

2. Attaching the Face Guard to the inside frame of the Hood.

3. Tighten the strap in the bottom section of the Face Guard.

3 Plug in and switch on the power.