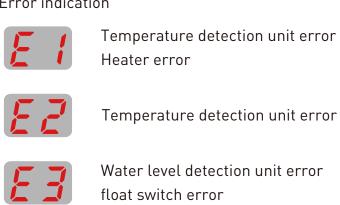

#### Error indication

1 Pour water into the water-supply bottle

1.Remove the water-supply bottle Cap and pour distilled water.

2.Close the water-supply bottle Cap.

3. Ensure that the drain cock has been closed.