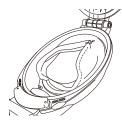

4.Insert the water-supply bottle into the water-supply bottle Holder.

- 2 Fastening the Face Guard to the Hood.
  - 1. Loosen the strap at the bottom (the woven cord side) of the Face Guard.

2. Attaching the Face Guard to the inside frame of the Hood.

3. Tighten the strap in the bottom section of the Face Guard.

3 Plug in and switch on the power.