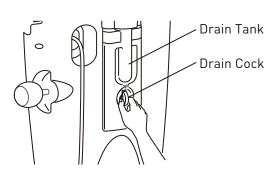

#### Error indication

1 Pour water into the water-supply bottle

1.Remove the water-supply bottle Cap and pour distilled water.

2.Close the water-supply bottle Cap.

3. Ensure that the drain cock has been closed.

# 3 Operation procedures

6 After the Mist Programme is complete.

1

2

7 Switch off the power.

8 Empty the Drain Tank water.

1

2