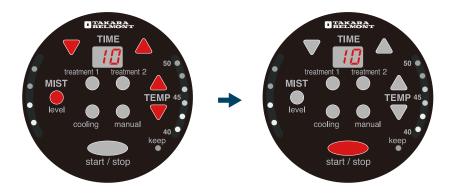

# 3 Operation procedures

1 Set the main unit behind the customer.

2 Fitting the Face Guard.

3 Close the Upper Cover.

- 4 Setting the Operating Mode.
  - 1. Select the mode to be used from the treatment options below.

2. Change the setting conditions using the Mist, Temperature and Time keys.

- 5 Operations during Mist Process.
  - 1. Interrupting operations.

2. Changing operations while paused and resuming operations.