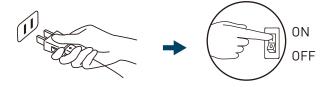

3. Tighten the strap in the bottom section of the Face Guard.

3 Plug in and switch on the power.