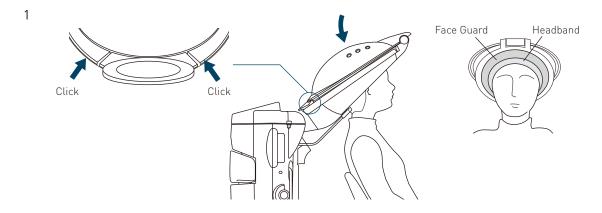

# 3 Operation procedures

1 Set the main unit behind the customer.

2 Fitting the Face Guard.

3 Close the Upper Cover.

- 4 Setting the Operating Mode.
  - 1. Select the mode to be used from the treatment options below.