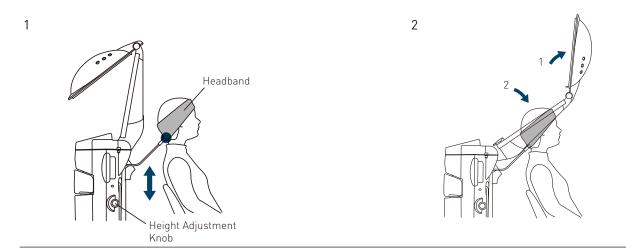

# 3 Operation procedures

1 Set the main unit behind the customer.

2 Fitting the Face Guard.

3 Close the Upper Cover.

- 4 Setting the Operating Mode.
  - 1. Select the mode to be used from the treatment options below.