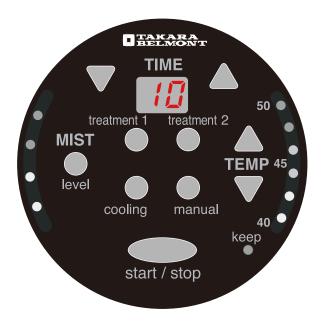

# MICRO MIST QUICK OPERATION GUIDE

For details and safety information see the operating manual.

https://beauty.takarabelmont.co.jp/manual-site/

1 Time Setting Key

2 Mist Level Key

3 Cooling Key

4 Start/Stop Key

5 treatment1/treatment2/manual Key

|            | Mist Level | Temp Level | Time | Cooling Time |
|------------|------------|------------|------|--------------|
| treatment1 | 3          | 3          | 3    | 3            |
| treatment2 | 1          | 1          | 1    | 1            |
| manual     | 2          | 2          | 2    | 2            |

## 6 Temperature Level Key

# 7 Keep Lamp

## 8 Display Panel

#### State indication

#### Error indication

1 Pour water into the water-supply bottle

1.Remove the water-supply bottle Cap and pour distilled water.

2.Close the water-supply bottle Cap.

3. Ensure that the drain cock has been closed.