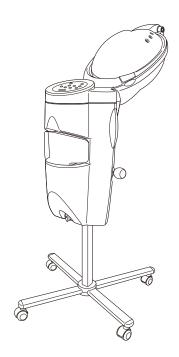

# MICRO MIST QUICK OPERATION GUIDE

For details and safety information see the operating manual.

https://beauty.takarabelmont.co.jp/manual-site/

1 Time Setting Key

2 Mist Level Key

3 Cooling Key

4 Start/Stop Key

# 3 Operation procedures

1 Set the main unit behind the customer.

2 Fitting the Face Guard.

3 Close the Upper Cover.

- 4 Setting the Operating Mode.
  - 1. Select the mode to be used from the treatment options below.