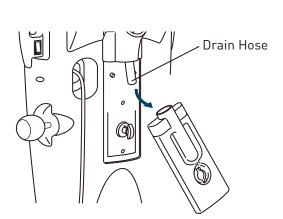

t the mode to be used from the treatment options below.

|             | Mist Level | Temperature Level | Time       | Cooling Time |
|-------------|------------|-------------------|------------|--------------|
| treatment 1 | 3          | 3                 | 8 minutes  | 2 minutes    |
| treatment 2 | 1          | 2                 | 10 minutes | 2 minutes    |
| manual      | 4          | 5                 | 5 minutes  | 2 minutes    |

2. Change the setting conditions using the Mist, Temperature and Time keys.



- 5 Operations during Mist Process.
  - 1. Interrupting operations.



2. Changing operations while paused and resuming operations.



# 3 Operation procedures

6 After the Mist Programme is complete.

1



2



7 Switch off the power.



8 Empty the Drain Tank water.

1



2



9 Empty the water in the internal section after operations are completed.





### TAKARA BELMONT CORPORATION

2-1-1, Higashishinsaibashi,Chuo-ku,Osaka, 542-0083, Japan

TEL: 81-6-6213-5945 FAX: 81-6-6212-3680