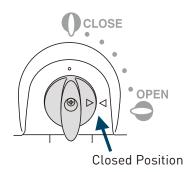

4.Insert the water-supply bottle into the water-supply bottle Holder.

- 2 Fastening the Face Guard to the Hood.
  - 1. Loosen the strap at the bottom (the woven cord side) of the Face Guard.

2. Attaching the Face Guard to the inside frame of the Hood.