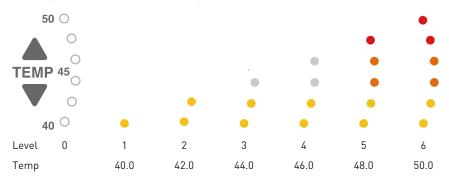

## 6 Temperature Level Key

2. Change the setting conditions using the Mist, Temperature and Time keys.

- 5 Operations during Mist Process.
  - 1. Interrupting operations.

2. Changing operations while paused and resuming operations.