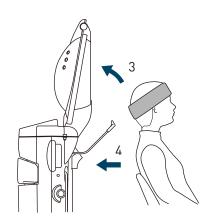

# 3 Operation procedures

1 Set the main unit behind the customer.

2 Fitting the Face Guard.

3 Close the Upper Cover.

- 4 Setting the Operating Mode.
  - 1. Select the mode to be used from the treatment options below.