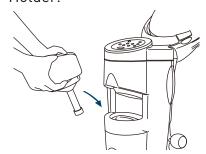

#### Error indication

1 Pour water into the water-supply bottle

1.Remove the water-supply bottle Cap and pour distilled water.

2.Close the water-supply bottle Cap.

3. Ensure that the drain cock has been closed.

4.Insert the water-supply bottle into the water-supply bottle Holder.

- 2 Fastening the Face Guard to the Hood.
  - 1. Loosen the strap at the bottom (the woven cord side) of the Face Guard.

2. Attaching the Face Guard to the inside frame of the Hood.