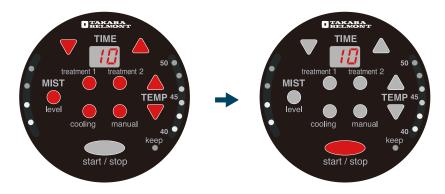

# 3 Operation procedures

6 After the Mist Programme is complete.

1

2

7 Switch off the power.

8 Empty the Drain Tank water.

1

2

9 Empty the water in the internal section after operations are completed.