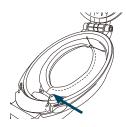

3. Tighten the strap in the bottom section of the Face Guard.

3 Plug in and switch on the power.